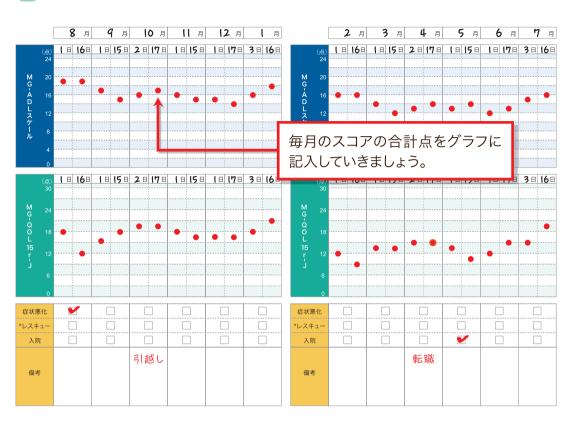

## ■年間の記録のつけ方

MG-ADLスケールとMG-QOL15r-Jはどちらも自分自身の体調を 知るうえで重要な指標です。

左ページの例のように、1ヵ月に2回を目安に自分の体調に当てはまる 数字に丸を付け、合計点数を下の空欄に書きましょう。

その後、最後のページにこれまでのスコア を記入しグラフにしてみましょう。1年間の 体調の変化が見開きで振り返られるように なっています。

その時に起こったイベント(引越しや転職など)があれば備考欄に記入してください。

## ■年間の記録

|   |                      |                  |          | 月 |   | 月 |   | 月 |   | 月                        |   | 月 |   | 月 |
|---|----------------------|------------------|----------|---|---|---|---|---|---|--------------------------|---|---|---|---|
|   |                      | (点)<br><b>24</b> | 日        | 日 | 日 | 日 | 日 | 日 | 日 | <del> </del>             | 日 | 日 | 日 | 日 |
|   | M<br>G               | 20               |          |   |   |   |   |   |   |                          |   |   |   |   |
|   | MG-ADLスケール           | 16               |          |   |   |   |   |   |   | <br>                     |   |   |   |   |
|   | こスケ                  | 12               |          |   |   |   |   |   |   |                          |   |   |   |   |
|   | ル                    | 8                |          |   |   |   |   |   |   | <br> -<br> -<br> -<br> - |   |   |   |   |
|   |                      | 4                |          |   |   |   |   |   |   | <br>                     |   |   |   |   |
|   |                      | 0                |          |   |   |   |   |   |   | <u> </u>                 |   |   |   |   |
|   |                      | (点)<br><b>30</b> | 日        | 日 | 日 | 日 | 日 | 日 | 日 | 日                        | 日 | 日 | 日 | 日 |
|   | M<br>G               | 24               |          |   |   |   |   |   |   |                          |   |   |   |   |
|   | M G - Q O L 15 r - J | 18               |          |   |   |   |   |   |   |                          |   |   |   |   |
|   | 15<br>r              | 12               |          |   |   |   |   | - |   | <br>                     |   |   |   |   |
|   | j                    |                  |          |   |   |   |   |   |   | 1<br>                    |   |   |   |   |
|   |                      | 6                |          |   |   |   |   |   |   | 1                        |   |   |   |   |
|   |                      | 0                |          |   |   |   |   |   |   | <u> </u>                 |   |   |   |   |
| : | 症状思                  | <br>             | <u>L</u> |   |   |   |   |   |   |                          | L |   |   |   |
| * | レスキ                  | - <u>-</u> -     |          |   |   | ] |   |   |   |                          |   |   |   |   |
|   | 入院                   | ŧ                |          |   |   |   |   |   |   |                          |   |   |   |   |
|   | 備考                   | <del>Z</del>     |          |   |   |   |   |   |   |                          |   |   |   |   |