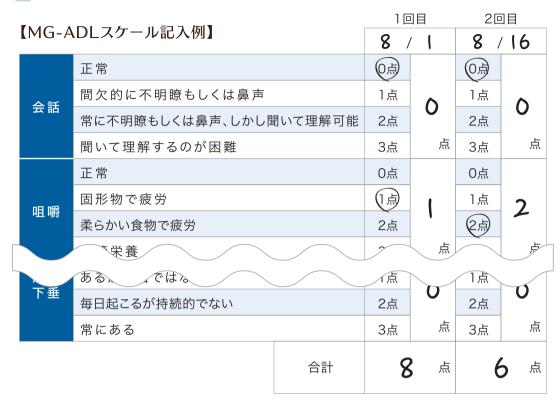

## 【MG-QOL15r-J記入例】

| 全くそうは思わない…O点 少しそう思う…1点<br>強くそう思う…2点 |          | 10目 |              |   | 2回目 |     |    |
|-------------------------------------|----------|-----|--------------|---|-----|-----|----|
|                                     |          | 8   | _/_          | + | 8   | / — | 6  |
| 病状に不満である                            |          | 0   | 1)           | 2 | 0   | 1)  | 2  |
| 物を見る際に支障が生じる                        |          | 0   | (1)          | 2 | 0   | (1) | 2  |
| 食べる際に支障が生じる                         |          | 0   | 1            | 2 | 0   | (1) | 2  |
| 社会活動・制限が生いい                         | ঠ        | 0   | 1/           | ~ | 0   | 1   | 2  |
| 病気がつらくて精神的に押し渡                      | 真されそうになる | 0   | $\checkmark$ | 2 | 0   | 1   | 2  |
| 身支度に支障が生じる                          |          | 0   | (1)          | 2 | 0   | 1)  | 2  |
|                                     | 合計       |     | 15           | 点 |     | 14  | ,点 |